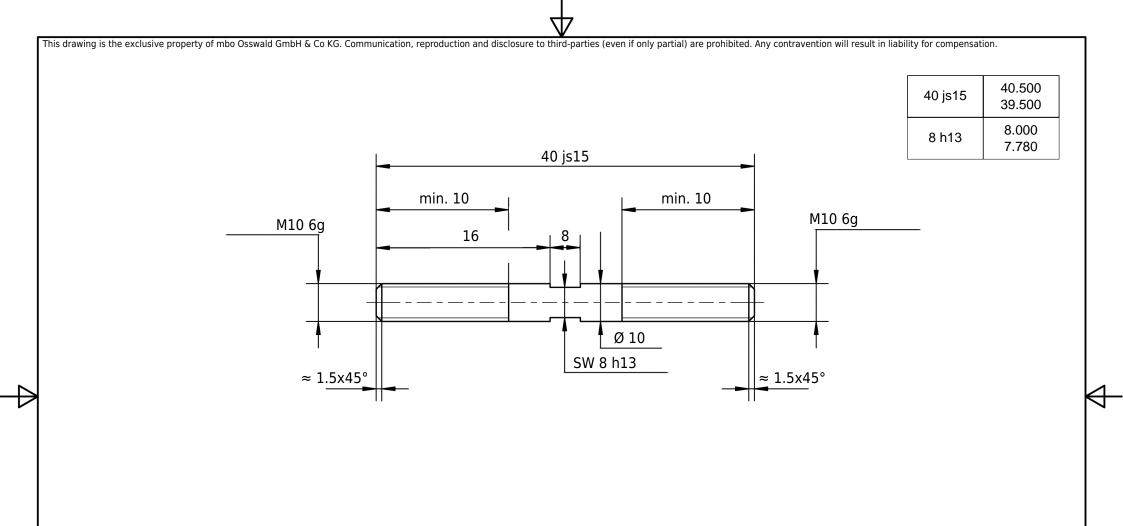

| Permitted deviation for dimensions without tolerance specification ISO 2768-m for linear and angular dimensions ISO 2768-0.6 for symmetry |                 |            |       |          |            | Surface<br>bright, lightly<br>oiled                                               | Scale                                              | Weight       |      |
|-------------------------------------------------------------------------------------------------------------------------------------------|-----------------|------------|-------|----------|------------|-----------------------------------------------------------------------------------|----------------------------------------------------|--------------|------|
|                                                                                                                                           |                 |            |       |          |            |                                                                                   | Material 1.0715 / 1.0718 according to DIN EN 10277 |              | 0277 |
|                                                                                                                                           |                 |            |       |          | Date       | Name                                                                              | Identifier Threaded rod M10x20                     |              |      |
|                                                                                                                                           |                 |            |       | Drawn    | 09.09.2024 | mboShop                                                                           |                                                    |              |      |
|                                                                                                                                           |                 |            |       | Checked  |            |                                                                                   |                                                    |              |      |
|                                                                                                                                           |                 |            |       | Standard |            | •                                                                                 |                                                    |              |      |
|                                                                                                                                           |                 |            |       |          |            |                                                                                   |                                                    |              |      |
|                                                                                                                                           |                 |            |       |          |            |                                                                                   | Article no                                         |              |      |
|                                                                                                                                           |                 |            |       |          |            | mbo Osswald GmbH & Co KG<br>Steingasse 13<br>97900 Kuelsheim-Steinbach<br>Germany | GS101687861556                                     |              |      |
| Α                                                                                                                                         | Drawing created | 09.09.2024 | eShop |          |            |                                                                                   |                                                    |              | A4   |
| Status                                                                                                                                    | Changes         | Date       | Name  |          |            |                                                                                   | Replacement for:                                   | Replaced by: |      |