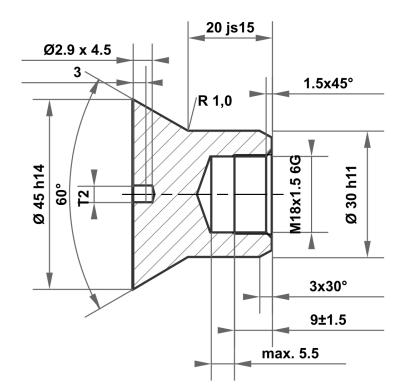

| 20 js15 | 20.420           |
|---------|------------------|
| 20 310  | 19.580           |
| 30 h11  | 30.000<br>29.870 |
| 45 h14  | 45.000<br>44.380 |

| Permitted deviation for dimensions without tolerance specification ISO 2768-m for linear and angular dimensions |                           |            |       |          | ecification | Surface                                   | Scale Weight     |                                      |              |    |
|-----------------------------------------------------------------------------------------------------------------|---------------------------|------------|-------|----------|-------------|-------------------------------------------|------------------|--------------------------------------|--------------|----|
|                                                                                                                 | ISO 2768-0.6 for symmetry |            |       |          |             | bright, lightly<br>oiled                  | Material 1.07    | 715 / 1.0718 according to DIN EN 102 |              |    |
|                                                                                                                 |                           |            |       |          | Date        | Name                                      | Identifier       |                                      |              |    |
|                                                                                                                 |                           |            |       | Drawn    | 21.02.2025  | mboShop                                   | 1                |                                      |              |    |
|                                                                                                                 |                           |            |       | Checked  |             |                                           | Sleeve nut       |                                      |              |    |
|                                                                                                                 | 2                         |            | e s   | Standard |             | 10                                        |                  |                                      |              |    |
|                                                                                                                 |                           |            |       |          |             |                                           | g                |                                      |              |    |
|                                                                                                                 |                           |            |       |          | Œ           |                                           | Article no       |                                      |              |    |
|                                                                                                                 |                           |            |       | ш        |             | mbo Osswald GmbH & Co KG<br>Steingasse 13 | KT8117401        | 36245                                |              |    |
| Α                                                                                                               | Drawing created           | 21.02.2025 | eShop |          |             | 97900 Kuelsheim-Steinbach<br>Germany      | 1010117 10100240 |                                      | A4           |    |
| Status                                                                                                          | Changes                   | Date       | Name  |          |             |                                           | Replacement for: |                                      | Replaced by: | 27 |